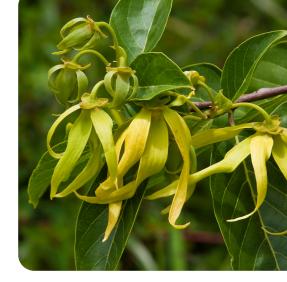

Oil and massage into back and shoulders to help reduce the effects of daily
- Promotes the appearance of healthy skin and hair



30241507

15mL bottle

#### YARROW|POM

#### ACTIVE BOTANICAL DUO

Yarrow|Pom Active Botanical Duo revitalizes the skin for a youthful looking radiance.

· Soothing to the skin



60210082

30mL bottle with dropper

#### **FRACTIONATED COCONUT OIL**

Combine doTERRA® Fractionated Coconut Oil with your favorite doTERRA essential oils for your own readily absorbable blend.

- · Feather-light emollient provides a soothing barrier without clogging pores
- · Ideal for combining with essential oils before applying topically
- · Completely soluble with all essential oils; odorless, colorless, and non-staining



**31641507** | 3.8 fl oz/115mL



SKIN SENSITIVITY









dōTERRA

conut Oil

heraneutic Grade

115 mL/3.8 fl. oz



# dōTERRA | FAMILY ESSENTIALS KIT





#### FAMILY ESSENTIALS KIT TOP SELLER

This collection of 10 nurturing essential oils and blends provides what you need to care for your family's everyday health needs with simple and safe methods featuring essential oils.

The Family Essentials Kit includes:

- Ten 5mL bottles of essential oils and blends
  - Lavender • Lemon

Peppermint

- Oregano
- Frankincense
- Deep Blue®
  - dōTERRA Easy Air ™
- ZenGest™ • On Guard®

• Tea Tree

**60205771** Ten 5mL bottles





#### **FRANKINCENSE**

#### **ESSENTIAL OIL**

One of the most precious essential oils of the ancient world, Frankincense is an essential addition to your family's oil collection. doTERRA's exclusive Frankincense is powerfull